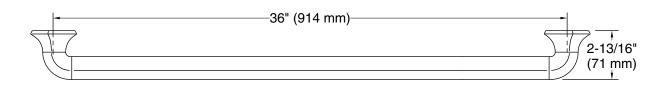

#### **Features**

- 36" (914 mm) bar
- Provides minimum 300 lb load capacity
- Part of the Occasion bathroom faucet and accessory collection

## **Technical Information**

All product dimensions are nominal.

Material: Stainless Steel