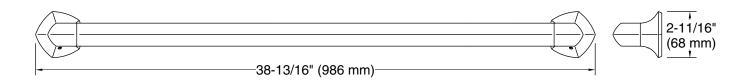

#### **Features**

- 36" (914 mm) bar
- Provides minimum 300 lb load capacity
- Part of the Occasion bathroom faucet and accessory collection

## **Technical Information**

All product dimensions are nominal.

Material: Stainless Steel